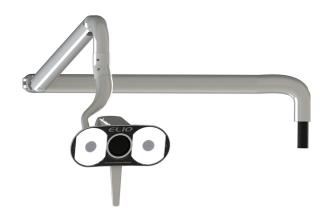

3

By simple rotation you can obtain all the possible positions on three axes. The removable handles can be positioned according to the

wishes of the user.

Are you ready to see

### **Ergonomic**

Faithful to its philosophy EKLER developed ELIO HDM with a view to improve ergonomics and management space. This "all in one" product replaces advantageously the existing surgical lighting. This unit can be installed on the ceiling, wall or mobile foot stand. The image is projected on the monitor screen. Because of its design ELIO HDM offers many advantages and allows toimprove several aspects of the work.

## Whole set

• Dimensions of the head: 272 x 116 x 146mm (without handles)

Weight of the head: 1,75 kgScale of the arm: 1470mm • Weight of the arm : 6,90 kg • Diameter of axis : 35mm

• Color RAL 9016

Foldaway handles