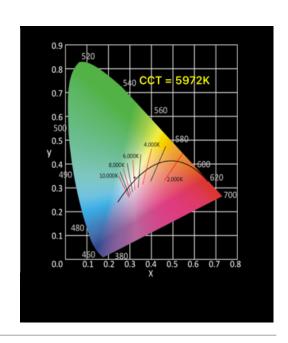

# differently?

Welcome to the light

The peculiarity of the activity of the dental practitioner consists of the observation of details in a reduced and little accessible operative field. This vision of details requires a level of illumination raised to assure the best visual performances and reduce the tiredness. Like a LED Lighting of very high yield, ELIO offers not less than 55.000 LUXES in your field of vision. With its daylight (natural white, color temperature included between 6300°K and 6500°K) and without any carried shadow, ELIO creates the perfect conditions of the visual comfort by offering you a uniform light in your daily practice. A light with variable intensity able to adapt itself to all the acts and to the need of each.