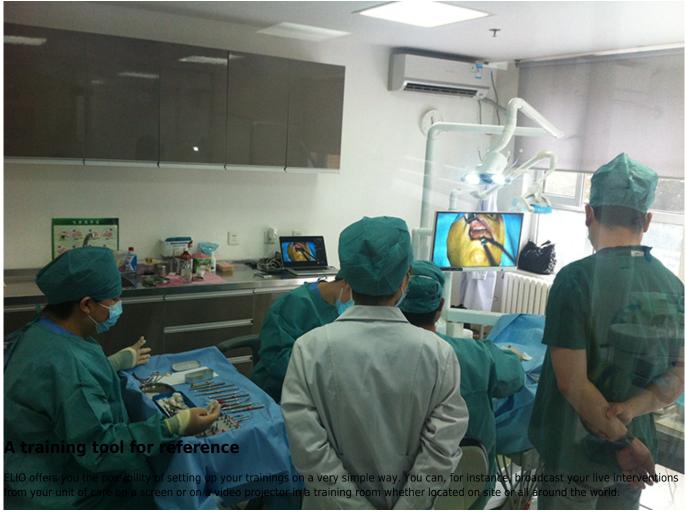

# **Education**

In universities ELIO belongs to the most up to date educational tools.

While it is impossible to show to a group of students the extraction of a molar for example, everything becomes possible with ELIO. The practical presentation can be broadcasted live in a lecture hall where students can attend the live class and discover up to the slightest details.

## Film and edit your movies

Elio is the unique and the essential dental tool for recording your interventions. By means of the video converter ELIO can be linked to a computer PC or Mac. The video sequences are stored in readable sizes by all kind of video equipment. The user can edit, add text, sound and use his movies in a purpose of training, communication and others.