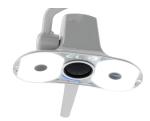

3

By simple rotation you can obtain all the possible positions on three axes. The removable handles can be positioned according to the

wishes of the user.

Are you ready to see

## Whole set

• Dimensions of the head: 272 x 116 x 146mm (without handles)

Weight of the head: 1,75 kgScale of the arm: 1470mm • Weight of the arm : 6,90 kg • Diameter of axis : 35mm

• Color RAL 9016

Foldaway handles