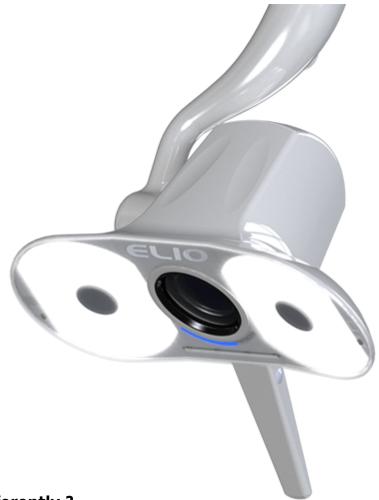

## **Elio Microscope**

### A new generation microscope

ELIO HDM is the result of a rigorous approach, which aims to bring you the best solution for the acts requiring high magnification. The result will delight even the most skeptical. A new generation microscope with incomparable performance is born. Integrated into the surgical lighting, this new microscope cover more than one asset. With a X 60 zoom , it is able to detect the smallest detail in the structure of the tooth and the soft tissues. Replacing your traditional surgical lighting, ELIO HDM frees your workspace away from bulky devices.

## **Image**

- Camera Autofocus
- Lens : zoom 60x
- Considerable depth of field
- System : NTSC / PAL
- Number of pixels: 1080p (1080 x 1920)/60p
  Horizontal field of vision: 48° to 2,8°
  Low need of illumination: 0,7 lux
- White balance : automatic, indoor, outdoor
- Video Outputs : YPbPrPower waste : 6 12V DC, 3.3W

## Whole set

• Dimensions of the head: 272 x 116 x 146mm (without handles)

Weight of the head: 1,75 kgScale of the arm: 1470mm • Weight of the arm : 6,90 kg • Diameter of axis : 35mm

• Color RAL 9016

Foldaway handles