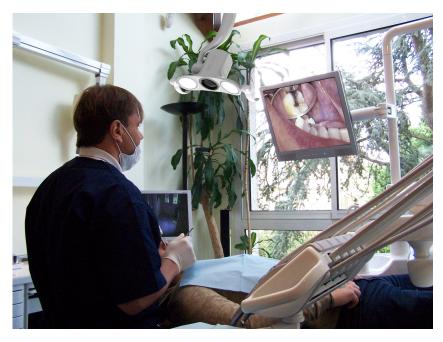

## Film and edit your movies

Elio is the unique and the essential dental tool for recording your interventions. By means of the video converter ELIO can be linked to a computer PC or Mac. The video sequences are stored in readable sizes by all kind of video equipment. The user can edit, add text, sound and use his movies in a purpose of training, communication and others.

The integrated, very high-resolution camera and its autofocus, allows you all the time and without additional manipulation to communicate with your patient, your colleagues or your partners. Without heat and noiselessly, the head ELIO is completely tight for an optimal asepsis.

### **Ergonomic**

Faithful to its philosophy EKLER developed ELIO HDM with a view to improve ergonomics and management space. This "all in one" product replaces advantageously the existing surgical lighting. This unit can be installed on the ceiling, wall or mobile foot stand. The image is projected on the monitor screen. Because of its design ELIO HDM offers many advantages and allows toimprove several aspects of the work.

## It improves posture work of the practitioner.

The dentist's practice consists of physical effort such as leaning forward, sometimes with a trunk rotation which can ultimately lead to a burnout at all levels of the spine position. Looking at the picture on the screen practitioner releases constraints. This prevents the tension in the neck and prevent back problems.